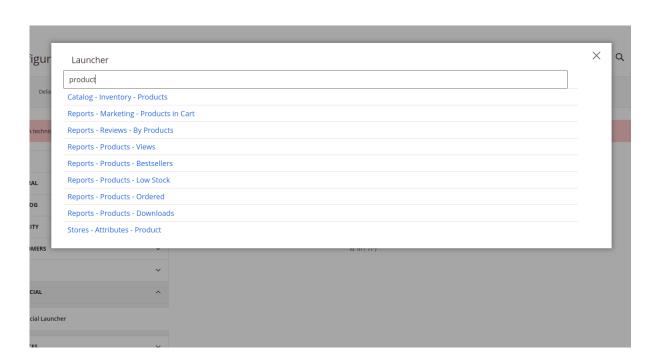

The launcher popup will have a textbox available. You can type the configuration name, customer name, Order ID, Product name, Product SKU and it will find all the applicable links from the store.

Some of the examples are below.

#### Search products by name: