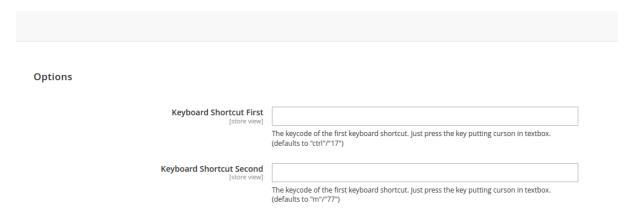

#### **Module Configurations:**

Press CTRL+M, Type "Launcher". Click on the configuration from results.

With the configuration section, you can manage the key combination to launch her launcher. Default value is CTRL+M