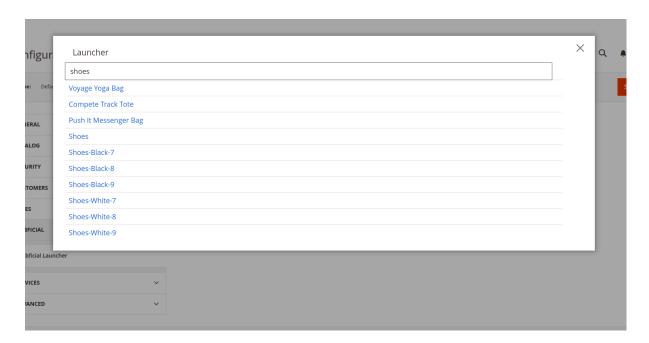

The launcher popup will have a textbox available. You can type the configuration name, customer name, Order ID, Product name, Product SKU and it will find all the applicable links from the store.

Some of the examples are below.

#### Search products by name: