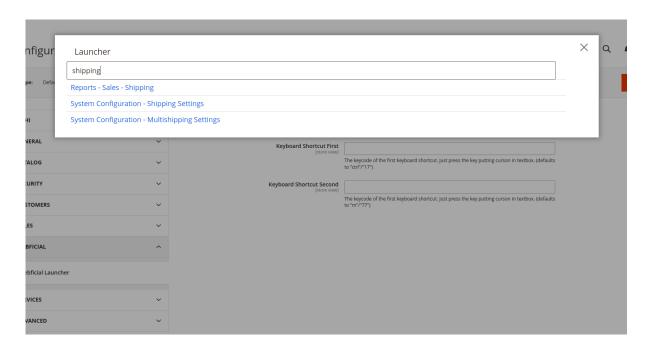

The launcher popup will have a textbox available. You can type the configuration name, customer name, Order ID, Product name, Product SKU and it will find all the applicable links from the store.

Some of the examples are below.

#### **Search Configuration Sections:**