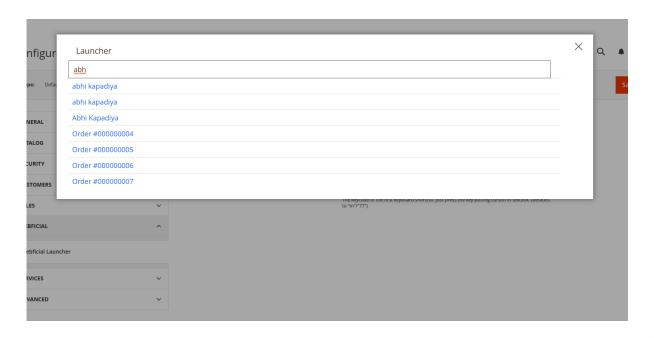

The launcher popup will have a textbox available. You can type the configuration name, customer name, Order ID, Product name, Product SKU and it will find all the applicable links from the store.

Some of the examples are below.

#### **Search Customer by name:**