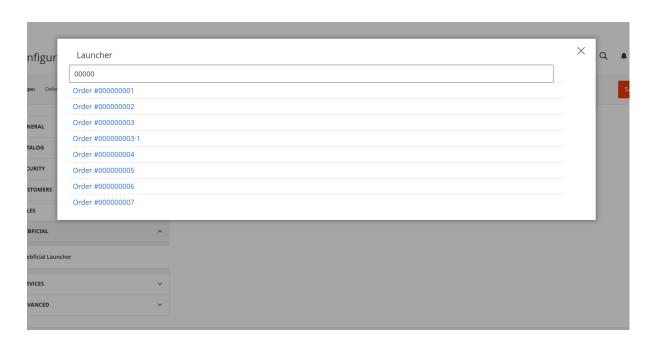

The launcher popup will have a textbox available. You can type the configuration name, customer name, Order ID, Product name, Product SKU and it will find all the applicable links from the store.

Some of the examples are below.

#### **Search order by Order ID:**